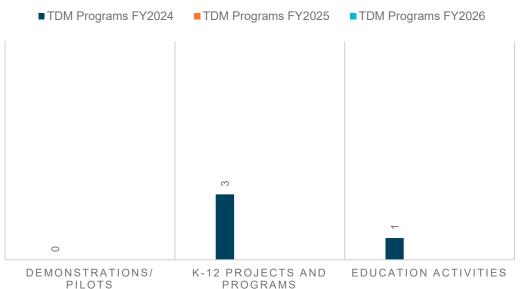

isitor can have more than one site session

**Unique visitors**: The number of people that visited your website.





# Implement Programs that Encourage Mode Shift

### **OBJECTIVES**

*Objective 4.1:* Conduct community-oriented multimodal demonstration and pilot projects.

*Objective 4.2:* Implement programs at K-12 schools to reduce parent pick up and drop off.

Objective 4.3: Educate the public about economic, health, congestion, climate, equity and other benefits of multimodal transportation.

#### **KEY PERFORMANCE INDICATORS**

- 1. Increase % of trips made by walking, cycling, micro-mobility and public transit
- 2. Reduction in K-12 school traffic
- 3. Number of programs, pilots and demonstrations conducted



# GOAL 4: IMPLEMENT PROGRAMS THAT ENCOURAGE MODE SHIFT

# TDM PROGRAMS



# Reduction in K-12 school traffic

➤ MetroPlan received a Transportation Alternatives program to support





REPORT DATE: May 10, 2024 MEETING DATE: May 22, 2024

**TO: Honorable Chair and Members of the Technical Advisory Committee** 

FROM: Aubree Flores, AmeriCorps Fellow

SUBJECT: Final update on Bloomberg Cheshire Slow Street Asphalt Art Project

#### 1. RECOMMENDATION:

None. This item is for information and discussion only.

#### 2. RELATED STRATEGIC WORKPLAN ITEM:

Goal 4: Implement Programs that Encourage Mode Shift.

Objective 4.1: Conduct community-oriented multimodal demonstration and pilot project.

#### 3. BACKGROUND:

MetroPlan, in partnership with Creative Flagstaff, received a Bloomberg Foundation grant for an asphalt art project on Fremont Blvd in the Cheshire neighbo