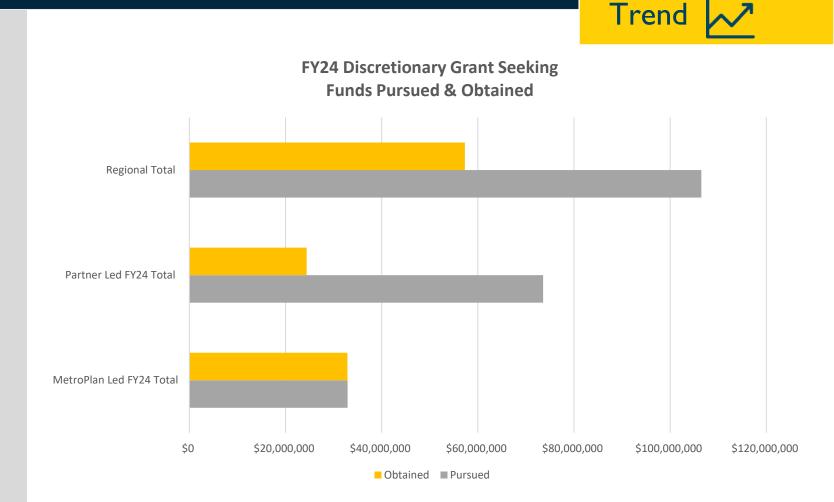

only.

#### 7. ATTACHMENTS:

**KPI PowerPoint** 

# Maximize Funding for Transportation Projects and Programs

#### **OBJECTIVES**

Objective 1.1: Align capital and programmatic needs with priorities and fund sources.

Objective 1.2: Expand match and revenue generating options.

Objective 1.3: Coordinate partners' legislative priorities related to transportation.

Objective 1.4: Ensure good standing with funders.

#### **KEY PERFORMANCE INDICATORS**

- 1. Number funding opportunities sought
- 2. Amount of funding obtained
- 3. Develop annual legislative agenda and workplan
- 4. Clean audits and reviews



# GOAL 1: MAXIMIZE FUNDING FOR TRANSPORTATION PROJECTS AND PROGRAMS



Regional Total Awarded \$57,286,075

Regional Total Pursued \$106,475,439

# Grants Pursued 12

# Grants Awarded 9



# **Deliver Plans that Meet Partner and Community Needs**

#### **OBJECTIVES**

Objective 2.1: Maintain trust through reliable and transparent project management. Objective 2.2: Expand inclusion of transportation disadvantaged community members and organizations in planning processes from setting planning priorities to implementing outcomes.

Objective 2.3: Fill gaps in transportation data and make data accessible.

Objective 2.4: Position partners for successful implementation of plans.



- 1. Involvement of stakeholders in scoping through final recommendations
- 2. Participant demographics reflect community demographics
- 3. Number of new data sets collected and available on the website
- 4. Number of policy, project or other recommendations implemented

# GOAL 2: DELIVER PLANS THAT M