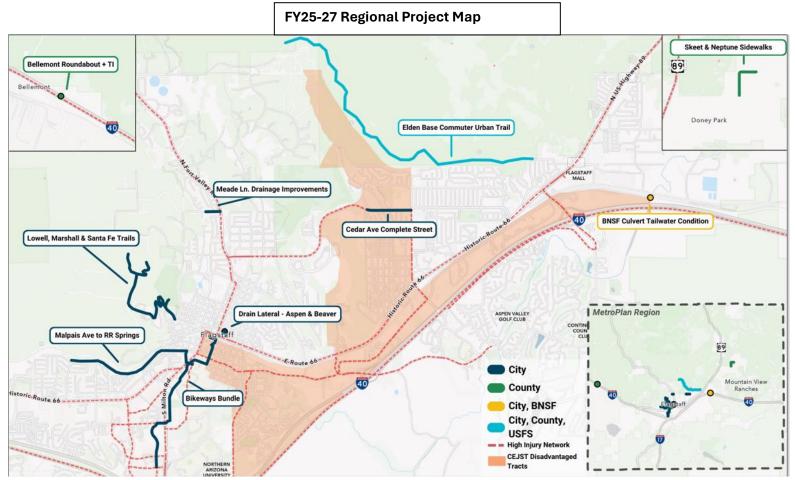

Ps), scope changes or emergencies such as post wildfire flooding. MetroPlan will not re-rank all projects, but rather rank new projects or projects that have had significant scope changes enough to warrant re-ranking. Not everything is on the table every year.

New projects will be ranked 1-3 using the above criteria. MetroPlan will then bring newly ranked projects to the TAC (Technical Advisory Committee) to refine.

We will revisit the projects that ranked 2s (medium fit) in our annual re-ranking process, as well as projects connected to failed grants. We will also re-rank projects in FY28 because one year will drop away.



#### **List of Appendices:**

- Master List:
  - Regional matrix of all projects and discretionary fund sources
- Mountain Line draft FY25 Capital Improvement Plan



<sup>\*</sup>Cedar Ave Complete Street includes Fourth Street

<sup>\*\*</sup>Map pending update

#### **Grant Info: <u>Transportation Alternatives</u>**

Funder: State – AZ Dept of Transportation Next Application Release Date: May/June

2024

uired match: 5, 70%

Required match: 5.7%

#### **Background:**

Smaller-scale transportation projects: pedestrian and bicycle facilities; construction of turnouts, overlooks, and viewing areas; community improvements - historic preservation and vegetation management; environmental mitigation related to stormwater and habitat connectivity; recreational trails; safe routes to school projects; and vulnerable road user safety assessments.

#### Eligible project costs:

- Eligible non-infrastructure activities (e.g., educational programming)
- Planning