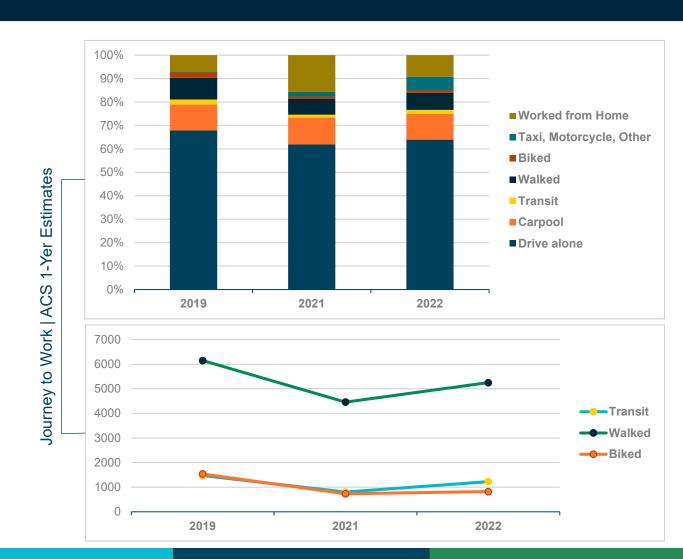

te.





# Implement Programs that Encourage Mode Shift

### **OBJECTIVES**

*Objective 4.1:* Conduct community-oriented multimodal demonstration and pilot projects.

*Objective 4.2:* Implement programs at K-12 schools to reduce parent pick up and drop off.

Objective 4.3: Educate the public about economic, health, congestion, climate, equity and other benefits of multimodal transportation.

#### **KEY PERFORMANCE INDICATORS**

- 1. Increase % of trips made by walking, cycling, micro-mobility and public transit
- 2. Reduction in K-12 school traffic
- 3. Number of programs, pilots and demonstrations conducted



# GOAL 4: IMPLEMENT PROGRAMS THAT ENCOURAGE MODE SHIFT

# TDM PROGRAMS



# Reduction in K-12 school traffic

➤ MetroPlan received a Transportation Alternatives program to support





REPORT DATE: May 10, 2024 MEETING DATE: May 22, 2024

**TO: Honorable Chair and Members of the Technical Advisory Committee** 

FROM: Aubree Flores, AmeriCorps Fellow

SUBJECT: Final update on Bloomberg Cheshire Slow Street Asphalt Art Project

#### 1. RECOMMENDATION:

None. This item is for information and discussion only.

#### 2. RELATED STRATEGIC WORKPLAN ITEM:

Goal 4: Implement Programs that Encourage Mode Shift.

Objective 4.1: Conduct community-oriented multimodal demonstration and pilot project.

#### 3. BACKGROUND:

MetroPlan, in partnership with Creative Flagstaff, received a Bloomberg Foundation grant for an asphalt art project on Fremont Blvd in the Cheshire neighborhood. Installation of the artwork occurred Thursday, May 16, 2024, through Saturday, May 18, 2024. May 18<su